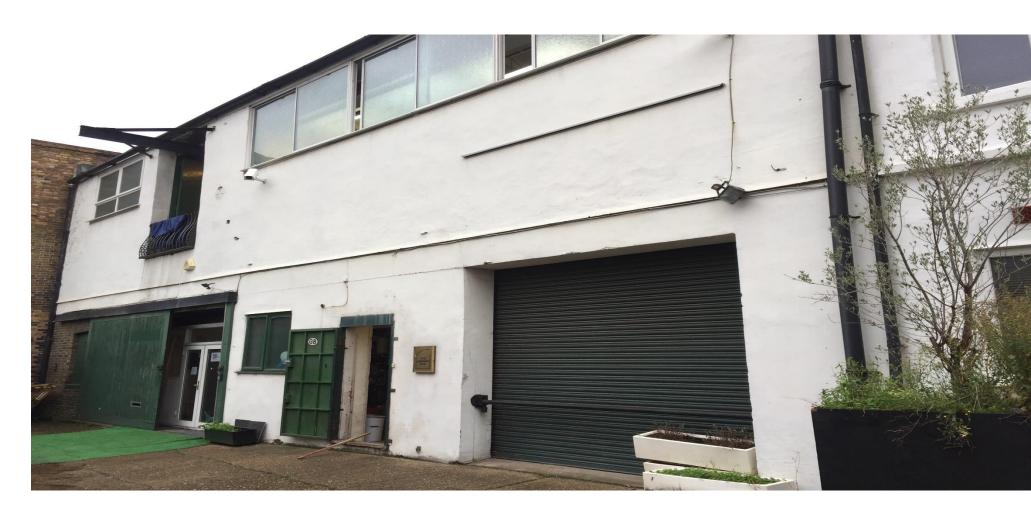

# SELF-CONTAINED OFFICE/LIGHT INDUSTRIAL BUILDING TO LET, SE1

UNITS 1 ST. JAMES MEWS LONDON, SE1 5JX APPROX. 1,688 SQ FT (156 SQM)

£33,000 PER ANNUM EXCLUSIVE 1 x PARKING SPACE

#### Location

The property is located at the southern end of St James's Road close to the junction with Rotherhithe New Road (A2208) and Old Kent Road (A2). Located within a mews and within walking distance to all amenities.