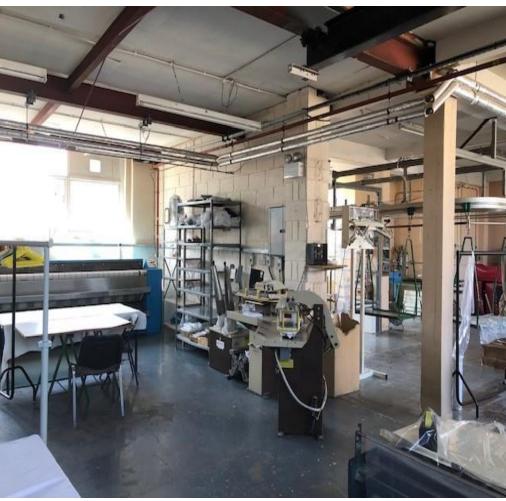

### Description

The ground floor (unit 1) offers a self-contained office with high ceilings with the benefit of a mezzanine floor of approximately 112 sq ft (10.4 sm), currently used for the purpose of storage. There is an internal staircase leading up to an open plan workshop with excellent natural light.