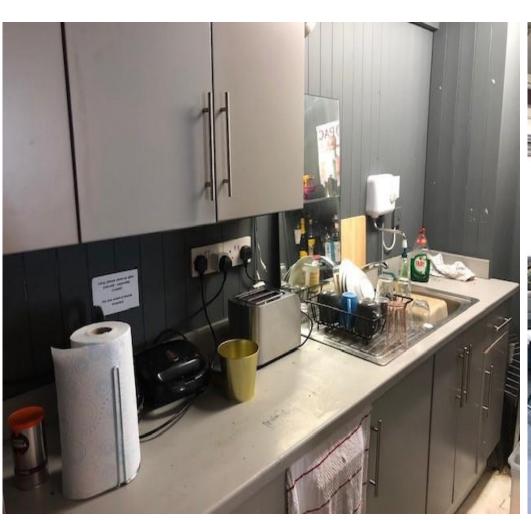

Specifications include:

- Wooden shutter
- Kitchen
- ❖ Single W.C
- Parking for one vehicle