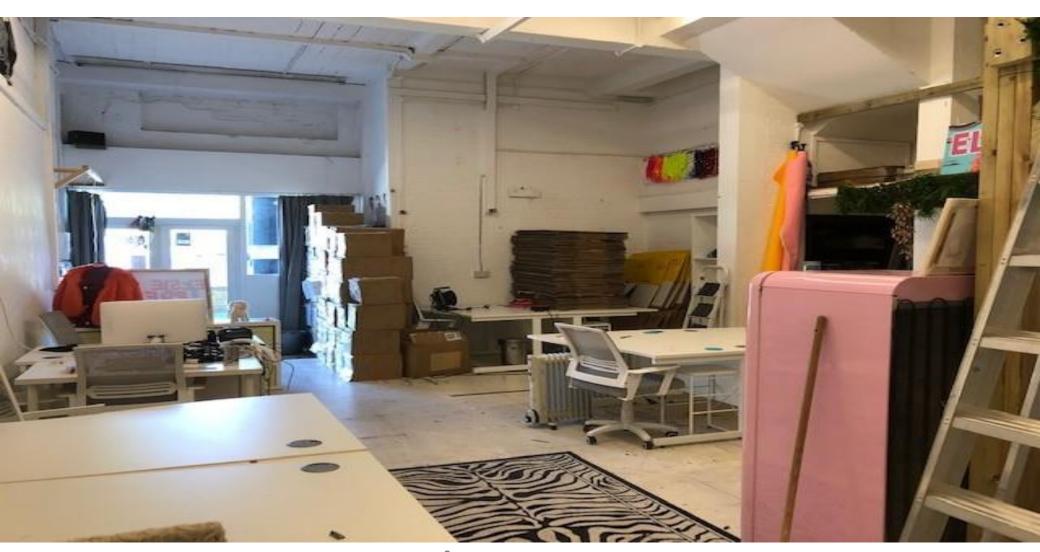

# **SELF-CONTAINED GROUND FLOOR**

**OFFICE / STORAGE USE** 

**KITCHEN / PRODUCTION AREA** 

### Description

The ground floor (unit 1) offers a self-contained office with high ceilings with the benefit of a mezzanine floor of approximately 112 sq ft (10.4 sm), currently used for the purpose of storage. There is an internal staircase leading up to an open plan workshop with excellent natural light.